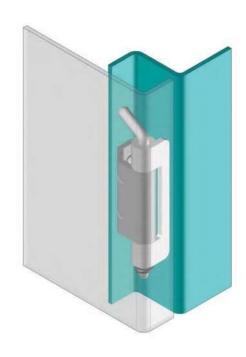

### ПОТАЙНАЯ ПЕТЛЯ

695

Для версии из других материалов: стр. 316

- Подходит для двери с загибом
- Подходит для левого и правого открывания

# ПРОДУКЦИЯ ИЗ НЕРЖАВЕЮЩЕЙ СТАЛИ

695 стр. 317 23.5 V :2 65 20 36 51 Резиновое кольцо **М4** Винт 18.5 M6x12 Винт

Для версии из других материалов:

ПОТАЙНАЯ ПЕТЛЯ

- Подходит для двери с загибом 18,5мм
- Подходит для левого и правого открывания