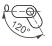

#### МАТЕРИАЛ

КОРПУС: Нерж. сталь (AISI 304) ШТИФТ: Нерж. сталь (AISI 303)

Угол поворота петли

**Примеч**ание: Винты не в комплекте

#### МАТЕРИАЛ

КОРПУС: Нерж. сталь (AISI 304) ШТИФТ: Нерж. сталь (AISI 303)

Угол поворота петли

Д

**Приме**чание: Винты не в комплекте

код изделия

КОД МАТЕРИАЛ ПОКРЫТИЕ ВЕРСИЯ ПРОДУКТА