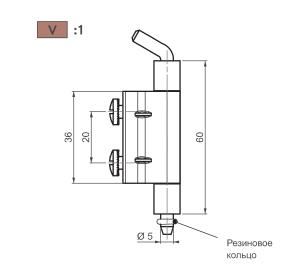

# ПРОДУКЦИЯ ИЗ НЕРЖАВЕЮЩЕЙ СТАЛИ

695 стр. 317 23.5 V :2 65 20 36 51 Резиновое кольцо **М4** Винт 18.5 M6x12 Винт

Для версии из других материалов:

ПОТАЙНАЯ ПЕТЛЯ

- Подходит для двери с загибом 18,5мм
- Подходит для левого и правого открывания