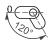

#### МАТЕРИАЛ

КОРПУС: Нерж. сталь (AISI 304) ШТИФТ: Нерж. сталь (AISI 303)

Угол поворота петли

**Примеч**ание: Винты не в комплекте

#### МАТЕРИАЛ

КОРПУС: Нерж. сталь (AISI 304) ШТИФТ: Нерж. сталь (AISI 303)

Угол поворота петли

Д

**Приме**чание: Винты не в комплекте

код изделия

КОД МАТЕРИАЛ ПОКРЫТИЕ ВЕРСИЯ ПРОДУКТА