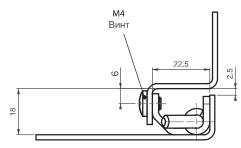

# ПРОДУКЦИЯ ИЗ НЕРЖАВЕЮЩЕЙ СТАЛИ

695 стр. 317 23.5 V :2 65 20 36 51 Резиновое кольцо **М4** Винт 18.5 M6x12 Винт

Для версии из других материалов:

ПОТАЙНАЯ ПЕТЛЯ

- Подходит для двери с загибом 18,5мм
- Подходит для левого и правого открывания