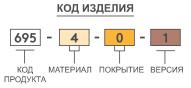

#### МАТЕРИАЛ

КОРПУС: Нерж. сталь (AISI 304) ШТИФТ: Нерж. сталь (AISI 303)

Угол поворота петли

Д

**Приме**чание: Винты не в комплекте

код изделия

КОД МАТЕРИАЛ ПОКРЫТИЕ ВЕРСИЯ ПРОДУКТА