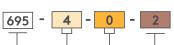

#### МАТЕРИАЛ

КОРПУС: Нерж. сталь (AISI 304) ШТИФТ: Нерж. сталь (AISI 303)

Угол поворота петли

Д

**Приме**чание: Винты не в комплекте

код изделия

КОД МАТЕРИАЛ ПОКРЫТИЕ ВЕРСИЯ ПРОДУКТА