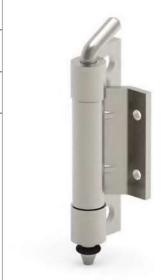

### ПОТАЙНАЯ ПЕТЛЯ

695

Для версии из других материалов: стр. 316

- Подходит для двери с загибом
- Подходит для левого и правого открывания

# ПРОДУКЦИЯ ИЗ НЕРЖАВЕЮЩЕЙ СТАЛИ

695 стр. 317 23.5 V :2 65 20 36 51 Резиновое кольцо **М4** Винт 18.5 M6x12 Винт

Для версии из других материалов:

ПОТАЙНАЯ ПЕТЛЯ

- Подходит для двери с загибом 18,5мм
- Подходит для левого и правого открывания