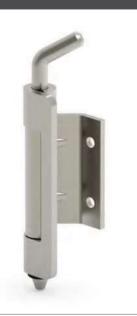

### ПОТАЙНАЯ ПЕТЛЯ

695

Для версии из других материалов: стр. 316

- Подходит для двери с загибом
- Подходит для левого и правого открывания

#### МАТЕРИАЛ

КОРПУС: Нерж. сталь (AISI 304) ШТИФТ: Нерж. сталь (AISI 303)

Угол поворота петли

**Примеч**ание: Винты не в комплекте